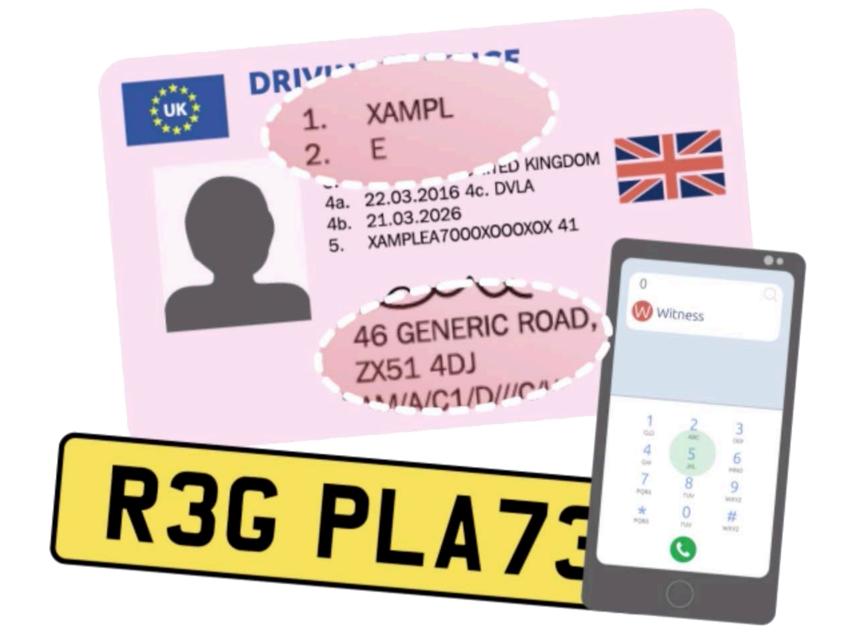

## ASK FOR INFORMATION from third parties involved

Name, address, registration and phone number

Take photos or video evidence, noting weather and driving conditions

Collect any witness details