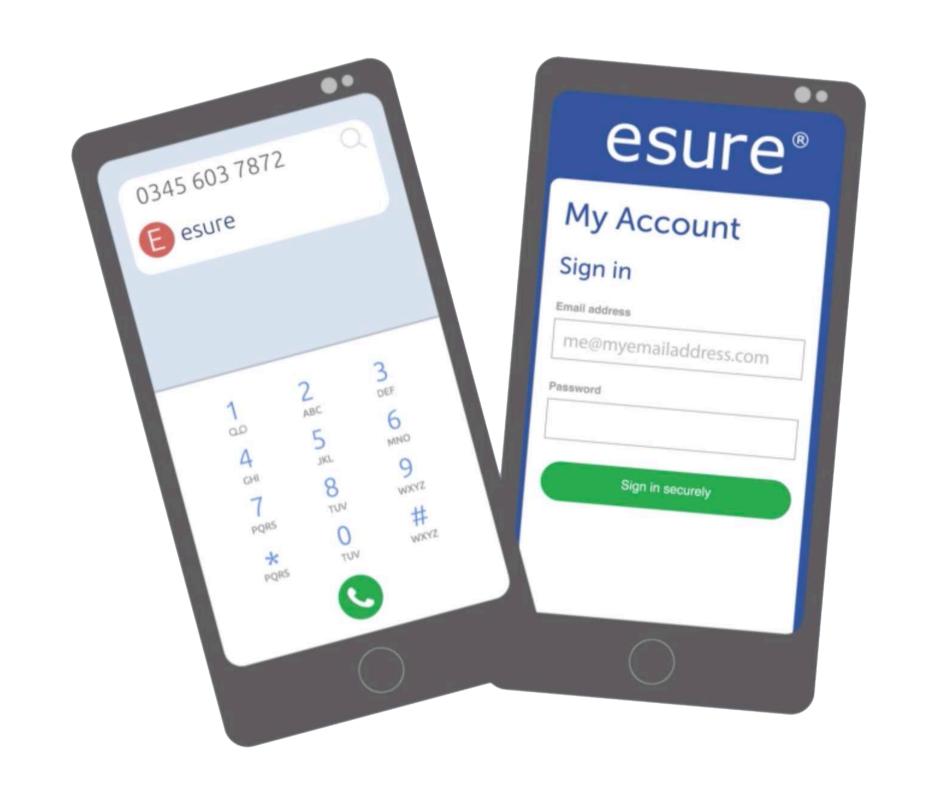

## MAKE CONTACT with us

Call 0345 603 7872

Outside the UK? +44 141 275 0700

If the accident doesn't involve another vehicle, you can claim online 24/7 at esure.com/my-account

Sign in, select your policy and choose 'Make a Claim'. Uploading photos of the damage could speed up the claims process.